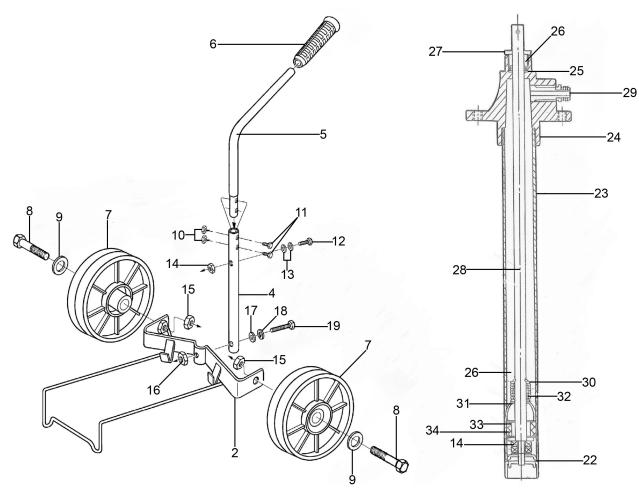

## Parts Information: Gear Oil Dispensing Unit 20L Mobile Model No: TP17

| Item | Part No.   | Description                  | Item | Part No. | Description                  |
|------|------------|------------------------------|------|----------|------------------------------|
| 2    | TP17.02    | Base Frame                   | 23   | TP17.23  | Cylinder                     |
| 4    | TP17.04    | Tube, Straight               | 24   | TP17.24  | Pump Set                     |
| 5    | TP17.05    | Tube, Curved                 | 25   | TP17.25  | Seal Washer                  |
| 6    | TP17.06    | Handle Grip                  | 26   | RW1030.S | Repair Washer M10 x 30mm     |
| 7    | TP17.07    | Wheel, Fixed                 | 27   | TP17.27  | Nut                          |
| 8    | SM18R/0131 | Bolt 1/2"x 2-1/2"            | 28   | TP17.28  | Valve Action Spindle         |
| 9    | FWM12.S    | Flat Washer M12              | 29   | TP17.29  | Hydraulic Connector          |
| 10   | SM18R/0008 | Nut 1/4"                     | 30   | TP17.30  | Spring                       |
| 11   | SM18R/0048 | Bolt 1/4"x 1-1/4"            | 31   | TP17.31  | Piston                       |
| 12   | MK54.11    | Screw 5/16" x 1-3/4"         | 32   | TP17.32  | Washer                       |
| 13   | FWM8.S     | Flat Washer M8               | 33   | TP17.33  | Seal Ring                    |
| 14   | SN516.UNC  | Steel Nut 5/16" UNC          | 34   | FWM10.S  | Flat Washer M10              |
| 15   | SN12.UNC   | Steel Nut 1/2" UNC           |      | TP17-01R | Red Container (Not Shown)    |
| 16   | SM35H/082  | Nut 3/8"                     |      | TP17.36  | Handle (c/w Grip)(Not Shown) |
| 17   | SM35H/180  | Washer 3/8"                  |      | TP17.37  | Hose (Not Shown)             |
| 18   | SM35H/085  | Spring Washer                |      | TP17.38  | Gun (Not Shown)              |
| 19   | SM35H/083  | Screw Hex Head 3/8" x 1-3/4" |      | TP17.39  | Hose Clip (Not Shown)        |
| 22   | TP17.22    | Oil Valve Controller         |      | TP17.40  | Buckle (Not Shown)           |